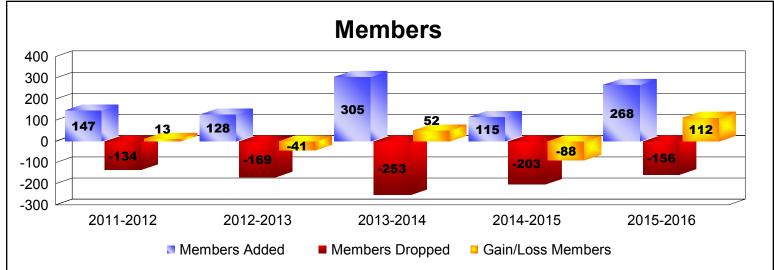

District 105EA As of June 2016 Cumulative

| Year      | New<br>Clubs | Dropped<br>Clubs | Gain/<br>Loss<br>Clubs | New<br>Members | Charter<br>Members | Reinstate<br>Members | Transfer<br>Members | Total<br>Member<br>Added | Total<br>Members<br>Dropped | Gain/<br>Loss<br>Members |
|-----------|--------------|------------------|------------------------|----------------|--------------------|----------------------|---------------------|--------------------------|-----------------------------|--------------------------|
| 2011-2012 | 0            | 0                | 0                      | 132            | 0                  | 6                    | 9                   | 147                      | -134                        | 13                       |
| 2012-2013 | 1            | -2               | -1                     | 81             | 20                 | 4                    | 23                  | 128                      | -169                        | -41                      |
| 2013-2014 | 5            | -3               | 2                      | 164            | 119                | 5                    | 17                  | 305                      | -253                        | 52                       |
| 2014-2015 | 1            | 0                | 1                      | 84             | 22                 | 2                    | 7                   | 115                      | -203                        | -88                      |
| 2015-2016 | 2            | -5               | -3                     | 110            | 146                | 0                    | 12                  | 268                      | -156                        | 112                      |
| Average   | 2            | -2               | 0                      | 114            | 61                 | 3                    | 14                  | 193                      | -183                        | 10                       |