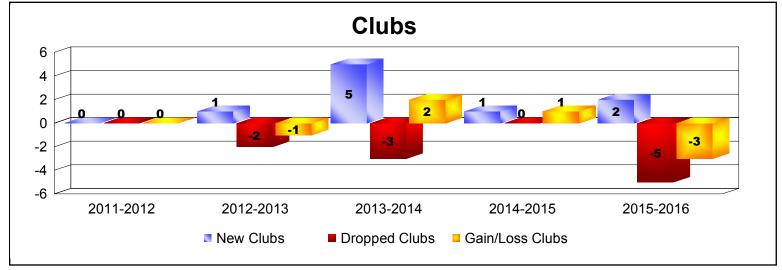

District 105EA As of June 2016 Cumulative

| Year      | New<br>Clubs | Dropped<br>Clubs | Gain/<br>Loss<br>Clubs | New<br>Members | Charter<br>Members | Reinstate<br>Members | Transfer<br>Members | Total<br>Member<br>Added | Total<br>Members<br>Dropped | Gain/<br>Loss<br>Members |
|-----------|--------------|------------------|------------------------|----------------|--------------------|----------------------|---------------------|--------------------------|-----------------------------|--------------------------|
| 2011-2012 | 0            | 0                | 0                      | 132            | 0                  | 6                    | 9                   | 147                      | -134                        | 13                       |
| 2012-2013 | 1            | -2               | -1                     | 81             | 20                 | 4                    | 23                  | 128                      | -169                        | -41                      |
| 2013-2014 | 5            | -3               | 2                      | 164            | 119                | 5                    | 17                  | 305                      | -253                        | 52                       |
| 2014-2015 | 1            | 0                | 1                      | 84             | 22                 | 2                    | 7                   | 115                      | -203                        | -88                      |
| 2015-2016 | 2            | -5               | -3                     | 110            | 146                | 0                    | 12                  | 268                      | -156                        | 112                      |
| Average   | 2            | -2               | 0                      | 114            | 61                 | 3                    | 14                  | 193                      | -183                        | 10                       |